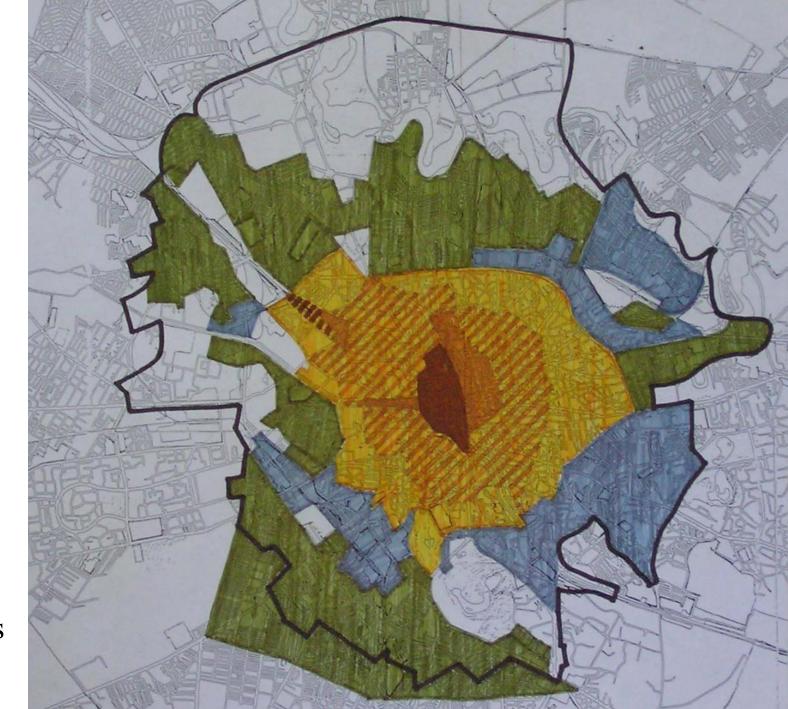

MORNAND II parceling (1928)

the parceling of "ȚESĂTORIA MECANICĂ" Company I (1935)

the parceling of "MOARA" Company (1935)

| Parcelings with big surface plots (>500 mp):
| Filipescu, Bonaparte

Parcelings with medium surface plots (300-500 mp):

Mornand I, Gherghel, Țesătoria mecanică II

Parcelings with small surface plots (<300 mp):

Blanc, "Edilitatea", Communal Company for Low-Cost Buildings, Mornand II, Zamfirescu, "Moara" Company, "Ţesătoria mecanică" I