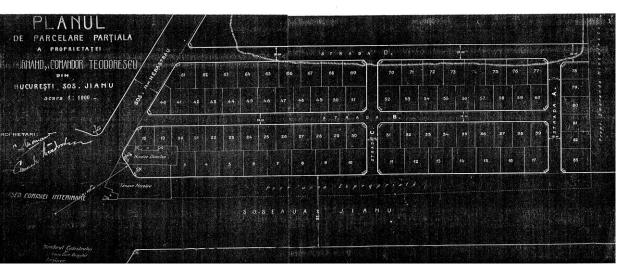

BONAPARTE Park, 1913

the parceling of the COMMUNAL COMPANY for LOW-COST BUILDINGS (1916)

the parceling of "EDILITATEA" Company (1922)

MORNAND and eng. TEODORESCU parceling (1922)

the ZAMFIRESCU parceling (1925)

the parceling of the COMMUNAL COMPANY for LOW-COST BUILDINGS (1916)

the parceling of "EDILITATEA" Company

(1922)

MORNAND and eng. TEODORESCU parceling (1922)

the ZAMFIRESCU parceling (1925)

MORNAND II parceling (1928)