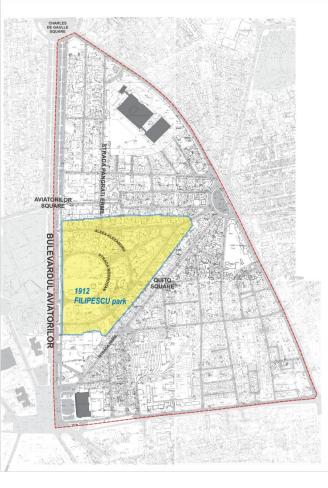

## presentation of the study area

1856 Jung Plan

1895-1899

Plan

the context of the city's evolution

the urban fragment proposed as study area

the BLANC parceling aprox.1895

FILIPESCU Park, 1912