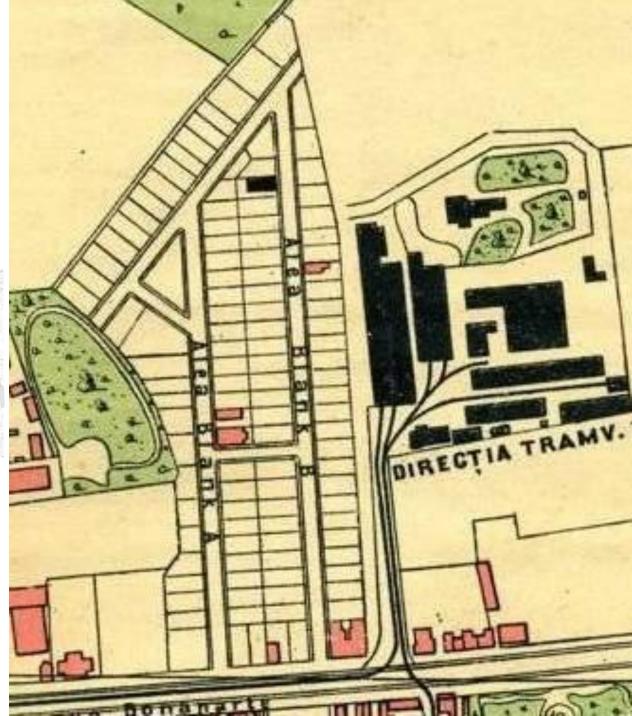

## presentation of the study area

1856 Jung Plan

1895-1899

Plan

the context of the city's evolution

the urban fragment proposed as study area

the BLANC parceling aprox.1895

FILIPESCU Park, 1912