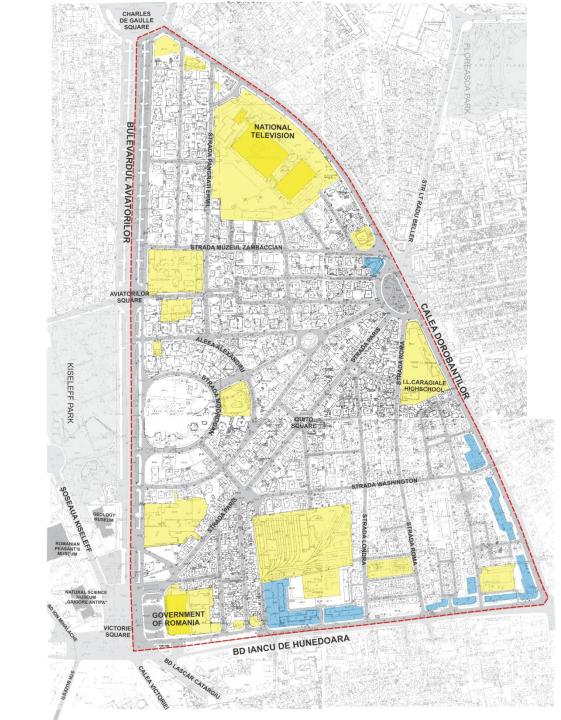

on Argentina street

on Aviatorilor boul.

on Zambaccian street

from little villas to small blocs of flats

the plots that host different functional destination besides residential