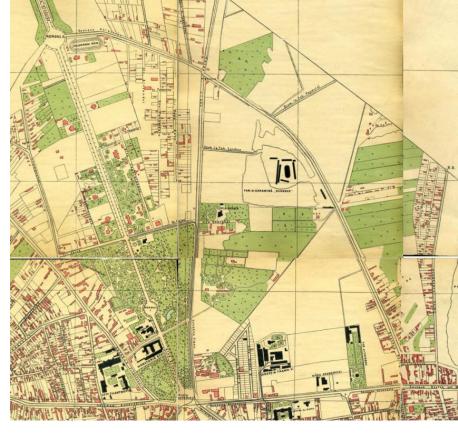

## presentation of the study area

1856 Jung Plan

1895-1899

Plan

the context of the city's evolution

the urban fragment proposed as study area

the BLANC parceling aprox.1895

FILIPESCU Park, 1912