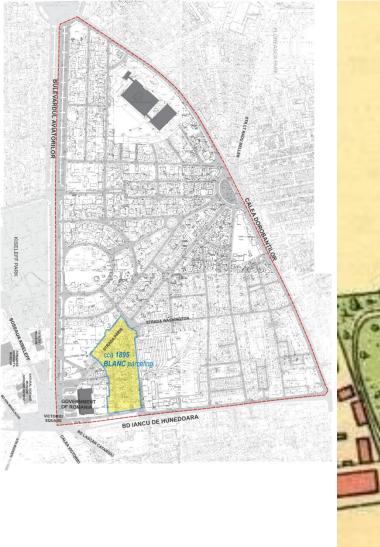

## presentation of the study area

1856 Jung Plan

1895-1899

Plan

the context of the city's evolution

the urban fragment proposed as study area

the BLANC parceling aprox.1895

FILIPESCU Park, 1912