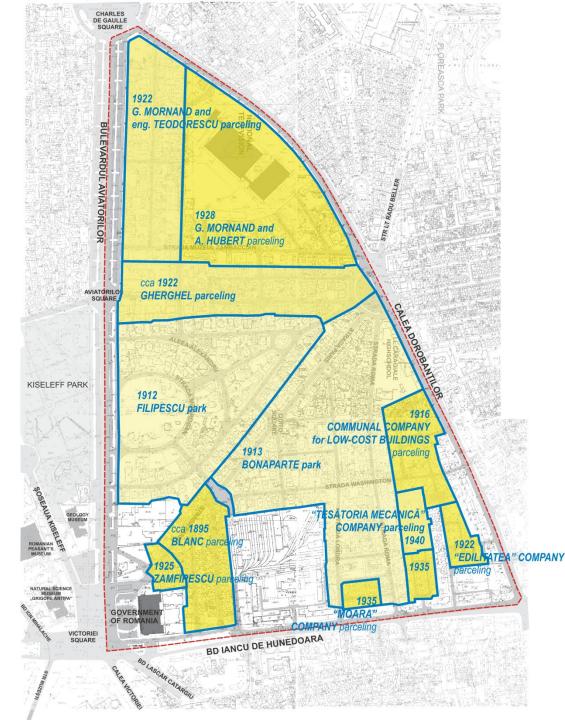

## presentation of the study area

1856 Jung Plan

1895-1899

Plan

the context of the city's evolution

the urban fragment proposed as study area

the BLANC parceling aprox.1895

FILIPESCU Park, 1912

BONAPARTE Park, 1913

the parceling of the COMMUNAL COMPANY for LOW-COST BUILDINGS (1916)

the parceling of "EDILITATEA" Company (1922)

MORNAND and eng. TEODORESCU parceling (1922)

the ZAMFIRESCU parceling (1925)

the parceling of the COMMUNAL COMPANY for LOW-COST BUILDINGS (1916)

the parceling of "EDILITATEA" Company

(1922)

MORNAND and eng. TEODORESCU parceling (1922)

the ZAMFIRESCU parceling (1925)

MORNAND II parceling (1928)

the parceling of "MOARA" Company (1935)

the parceling of "ȚESĂTORIA MECANICĂ" Company I (1935)

the parceling of the "ȚESĂTORIA MECANICĂ" Company II (1940)

the parceling of the "ȚESĂTORIA MECANICĂ" Company II (1940)

MORNAND II parceling (1928)

the parceling of "ȚESĂTORIA MECANICĂ" Company I (1935)

the parceling of "MOARA" Company (1935)

| Parcelings with big surface plots (>500 mp):
| Filipescu, Bonaparte

Parcelings with medium surface plots (300-500 mp):

Mornand I, Gherghel, Țesătoria mecanică II

Parcelings with small surface plots (<300 mp):

Blanc, "Edilitatea", Communal Company for Low-Cost Buildings, Mornand II, Zamfirescu, "Moara" Company, "Ţesătoria mecanică" I