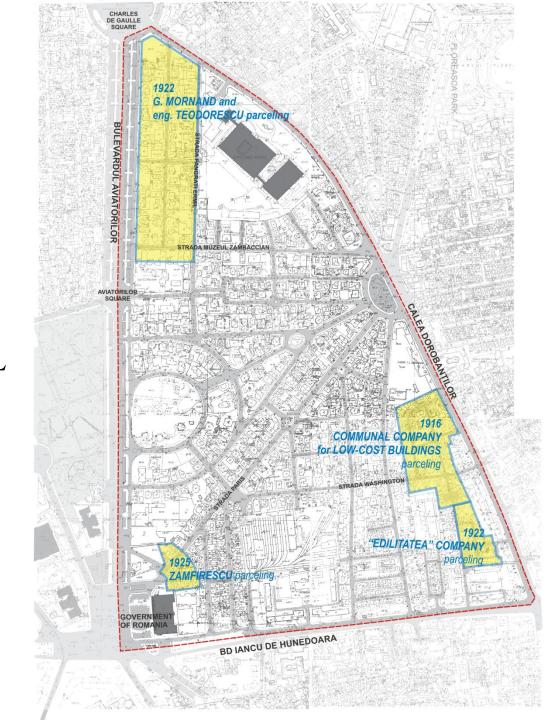

BONAPARTE Park, 1913

the parceling of the COMMUNAL COMPANY for LOW-COST BUILDINGS (1916)

the parceling of "EDILITATEA" Company (1922)

MORNAND and eng. TEODORESCU parceling (1922)

the ZAMFIRESCU parceling (1925)

the parceling of the COMMUNAL COMPANY for LOW-COST BUILDINGS (1916)

the parceling of "EDILITATEA" Company

(1922)

MORNAND and eng. TEODORESCU parceling (1922)

the ZAMFIRESCU parceling (1925)

MORNAND II parceling (1928)