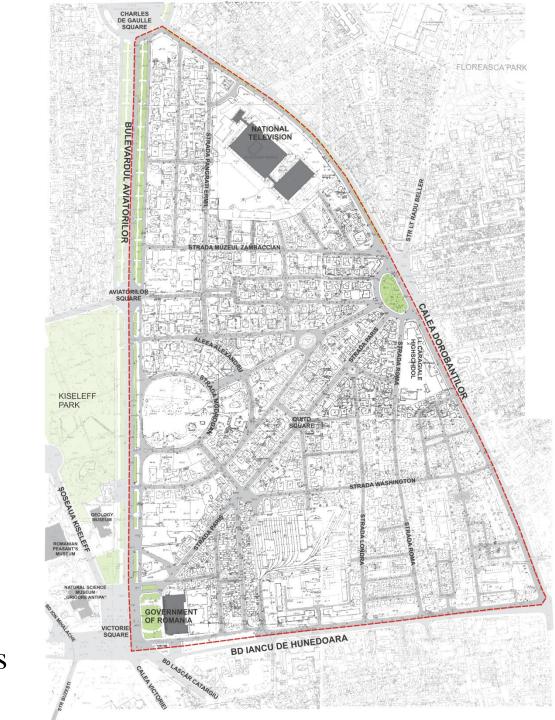

## presentation of the study area

1856 Jung Plan

1895-1899

Plan

the context of the city's evolution

the urban fragment proposed as study area

the BLANC parceling aprox.1895

FILIPESCU Park, 1912

on Argentina street

on Aviatorilor boul.

on Zambaccian street

from little villas to small blocs of flats

the plots that host different functional destination besides residential