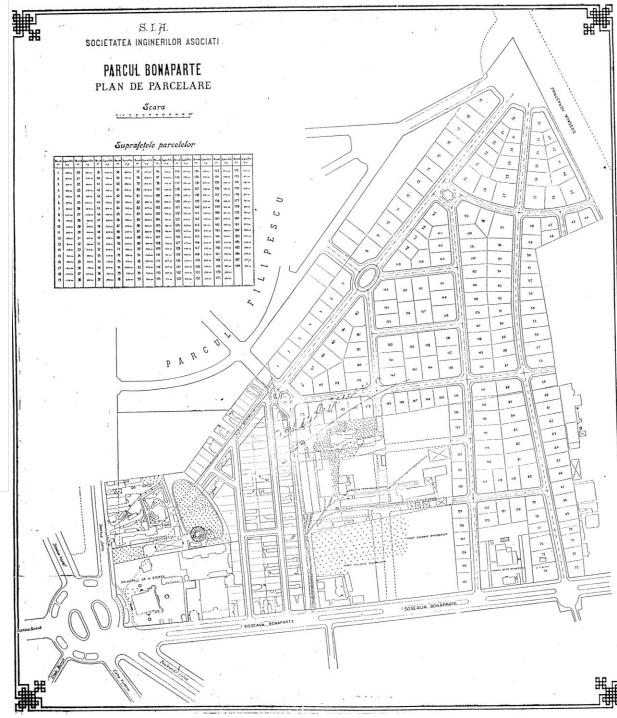

BONAPARTE Park, 1913

the parceling of the COMMUNAL COMPANY for LOW-COST BUILDINGS (1916)

the parceling of "EDILITATEA" Company (1922)

MORNAND and eng. TEODORESCU parceling (1922)

the ZAMFIRESCU parceling (1925)