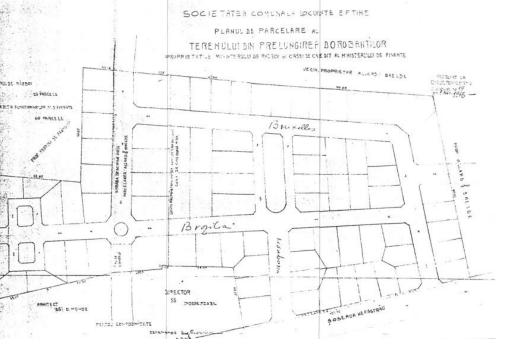

the parceling of the COMMUNAL COMPANY for LOW-COST BUILDINGS (1916)

the parceling of "EDILITATEA" Company

(1922)

MORNAND and eng. TEODORESCU parceling (1922)

the ZAMFIRESCU parceling (1925)

MORNAND II parceling (1928)