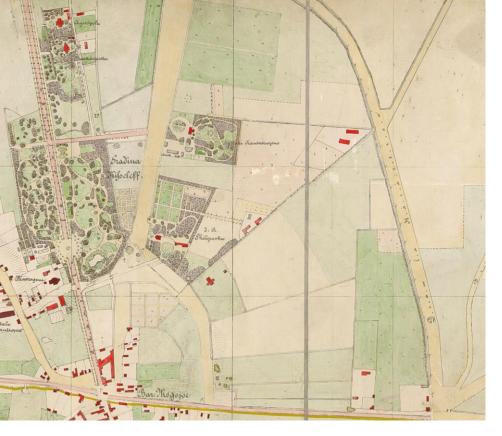

## presentation of the study area

1856 Jung Plan

1895-1899

Plan

the context of the city's evolution

the urban fragment proposed as study area

the BLANC parceling aprox.1895

FILIPESCU Park, 1912