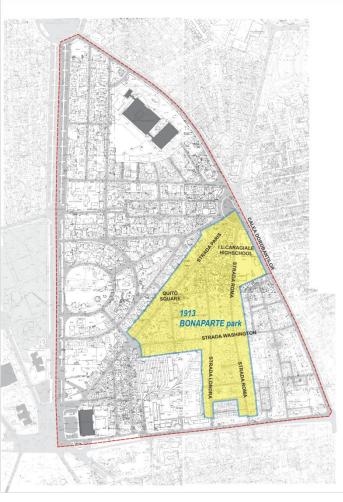

## presentation of the study area

1856 Jung Plan

1895-1899

Plan

the context of the city's evolution

the urban fragment proposed as study area

the BLANC parceling aprox.1895

FILIPESCU Park, 1912

BONAPARTE Park, 1913

the parceling of the COMMUNAL COMPANY for LOW-COST BUILDINGS (1916)

the parceling of "EDILITATEA" Company (1922)

MORNAND and eng. TEODORESCU parceling (1922)

the ZAMFIRESCU parceling (1925)