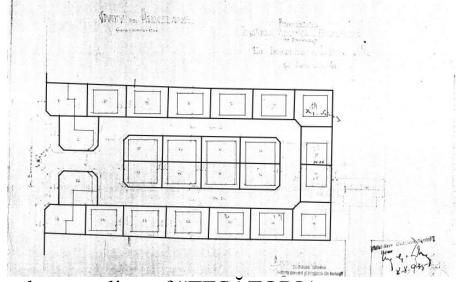

the parceling of the COMMUNAL COMPANY for LOW-COST BUILDINGS (1916)

the parceling of "EDILITATEA" Company

(1922)

MORNAND and eng. TEODORESCU parceling (1922)

the ZAMFIRESCU parceling (1925)

MORNAND II parceling (1928)

MORNAND II parceling (1928)

the parceling of "ȚESĂTORIA MECANICĂ" Company I (1935)

the parceling of "MOARA" Company (1935)

| Parcelings with big surface plots (>500 mp):
| Filipescu, Bonaparte

Parcelings with medium surface plots (300-500 mp):