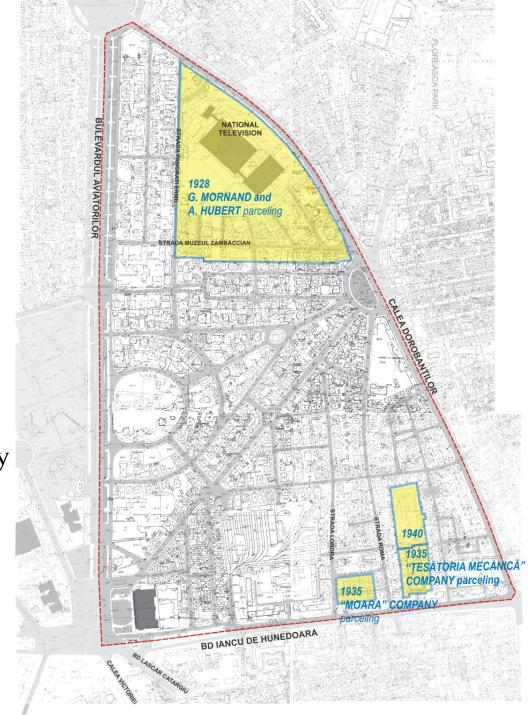

the parceling of the COMMUNAL COMPANY for LOW-COST BUILDINGS (1916)

the parceling of "EDILITATEA" Company

(1922)

MORNAND and eng. TEODORESCU parceling (1922)

the ZAMFIRESCU parceling (1925)

MORNAND II parceling (1928)

the parceling of "MOARA" Company (1935)

the parceling of "ȚESĂTORIA MECANICĂ" Company I (1935)

the parceling of the "ȚESĂTORIA MECANICĂ" Company II (1940)

the parceling of the "ȚESĂTORIA MECANICĂ" Company II (1940)

MORNAND II parceling (1928)

the parceling of "ȚESĂTORIA MECANICĂ" Company I (1935)

the parceling of "MOARA" Company (1935)

| Parcelings with big surface plots (>500 mp):
| Filipescu, Bonaparte

Parcelings with medium surface plots (300-500 mp):